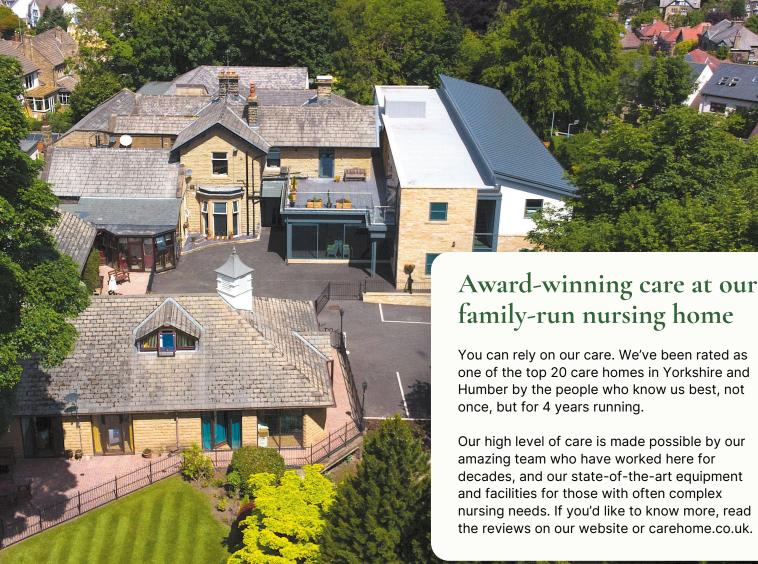

## **Roberttown Care Home**

At Roberttown Care Home in Liversedge, Residents enjoy living in the tranquil, beautiful West Yorkshire countryside. In our spacious, comfortable Home, compassionate, attentive Colleagues practice person-centred care. This holistic approach empowers Residents to live the lives they want, in a safe, supportive environment.

A short distance from the M62 and within easy reach of pretty nearby villages, Roberttown Care Home in Liversedge overlooks the open fields of Hartshead. Our dedicated care and support teams provide expert care for those who are elderly and frail and also for people that are living with dementia, Parkinson's and a range of other needs.

Life here is comfortable and enjoyable. The lively community participate in activities, get plenty of time to socialise and enjoy visits from local groups. Each Resident can personalise their room from the day they move in, and some of the 29 rooms here are suitable for couples to share.