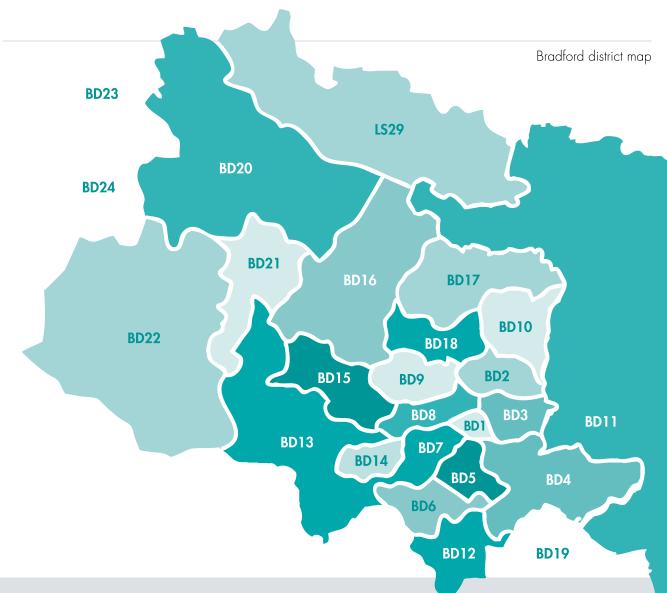

### **Bradford district map**

35 Bradford district map

The following pages are packed full of information about support in your own home, information for carers, types of care homes and safeguarding. Also included is a look at

the new Care Act

The district map on page 35 is useful if you have a particular area in the Bradford district that you are looking for care in, this can be cross-referenced against the postcodes on each listing to pinpoint each care provider.

## **Bradford district map**

| BD1 | Bradford | City | Centre, | Little | Germany | y. |
|-----|----------|------|---------|--------|---------|----|
|     |          |      |         |        |         |    |

- Eccleshill, Fagley, Wrose. BD2
- BD3 Barkerend, Bradford Moor, Thornbury.
- BD4 Bierley, Bowling, East Bierley, Laisterdyke, Tong, Tong Street, Tyersal.
- BD5 Bankfoot, Little Horton, West Bowling.
- Buttershaw, Wibsey. BD6
- BD7 Great Horton, Lidget Green.
- BD8 Girlington, Manningham, Lower Grange.
- BD9 Frizinghall, Heaton.
- Apperley Bridge, Eccleshill, **BD10** Greengates, Idle, Thackley.
- **BD11** Birkenshaw, Drighlington.
- **BD12** Low Moor, Oakenshaw, Wyke.
- **BD13** Cullingworth, Denholme, Queensbury, Thornton.
- **BD14** Clayton.
- **BD15** Allerton, Norr, Wilsden.

- **BD16** Bingley, Cottingley, Eldwick, Harden.
- Baildon, Shipley. **BD17**
- **BD18** Saltaire, Shipley.
- **BD19** Cleckheaton, Gomersal, Scholes.
- **BD20** Cononley, Cross Hills, Glusburn, Kildwick, Silsden, Steeton, Sutton-in-Craven.
- **BD21** Hainworth, Keighley.
- **BD22** Cowling, Haworth, Oakworth, Oxenhope.
- **BD23** Carleton-in-Craven, Embsay, Gargrave, Grassington, Hebden, Hellifield, Kettlewell, Kirkby Malham, Skipton, Threshfield.
- **BD24** Giggleswick, Horton in Ribblesdale, Settle.
- Addingham, Ilkley, Ben Rhydding **LS29** Burley-in-Wharfedale, Menston.

All the listings for care homes, both with and without nursing are listed in order of postcode, then alphabetically.